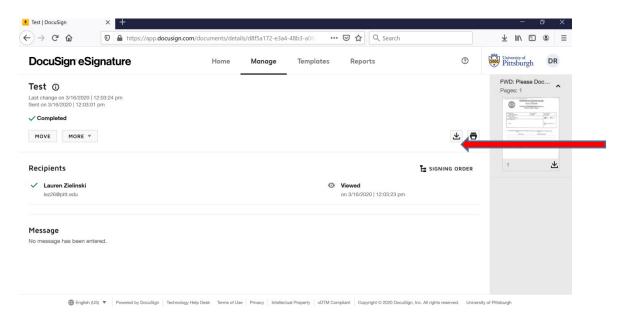

18. You can also download the document from docusign, by clicking on a complete file, and choosing the download option.