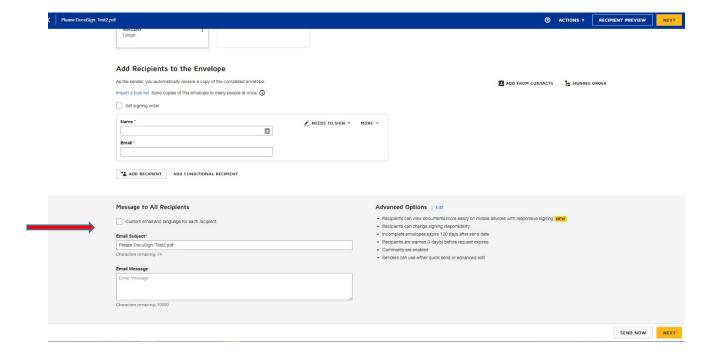

5. Click on "Send an envelope"

6. Click on "Upload", and upload the document that needs to be signed

7. Scroll down to Add Recipients to the Envelope

8. Enter Name and Email address of the people who need to sign

9. If you need to have more than one person sign, click ADD RECIPIENT; and another field to enter Name and Email Address for next person will appear (you can add as many as you need).

10. In the field "Message to All Recipients" enter an email subject and an email message