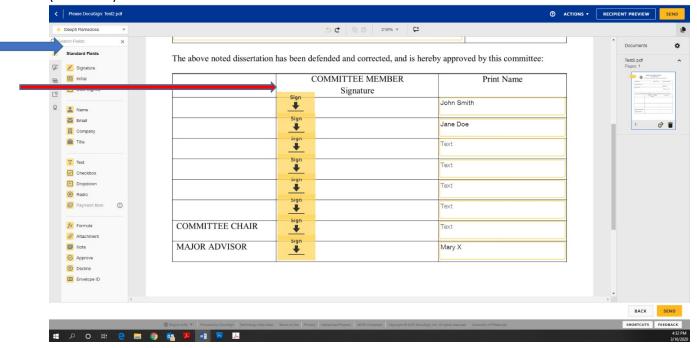

## 11. Select "Next"

12. Manage the PDF form field data – i.e. assign where your signers have to sign. Select a person, and hit confirm

13. Click on the "Signature" button on the left menu (blue arrow), and then click where the signature needs to go (red arrow).

14. If you have more than one person who needs to sign, a panel will show on the right, with recipient names. Select the appropriate Recipient

15. Follow the same process for any other signatures you want to add – please click to assign (as shown by the blue arrow below), and change the Recipient name (red arrow below on the right)