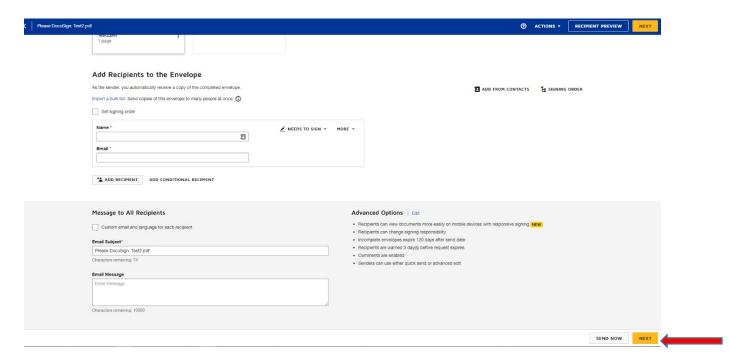

9. If you need to have more than one person sign, click ADD RECIPIENT; and another field to enter Name and Email Address for next person will appear (you can add as many as you need).

10. In the field "Message to All Recipients" enter an email subject and an email message

## 11. Select "Next"

12. Manage the PDF form field data – i.e. assign where your signers have to sign. Select a person, and hit confirm

13. Click on the "Signature" button on the left menu (blue arrow), and then click where the signature needs to go (red arrow).