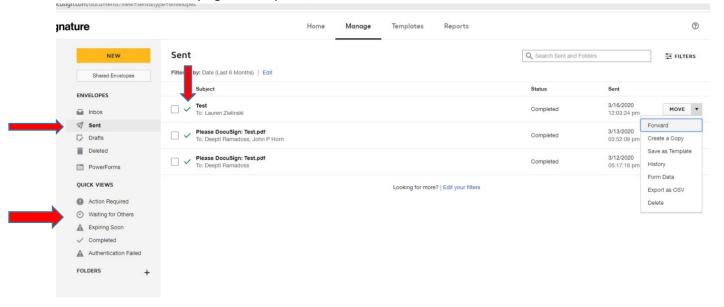

- 16. Continue this process for all Recipients. When you have completed this for all recipients, delete any of the extra "sign" icons. Then select "Send".
- 17. You will be able to see when all recipients have signed it in the "Manage" page; check on "Sent" tab. You will also receive an email saying it is complete, with the document attached.