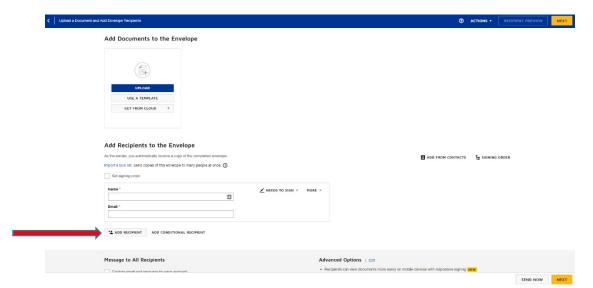

9. If you need to have more than one person sign, click ADD RECIPIENT; and another field to enter Name and Email Address for next person will appear (you can add as many as you need).

10. In the field "Message to All Recipients" enter an email subject and an email message