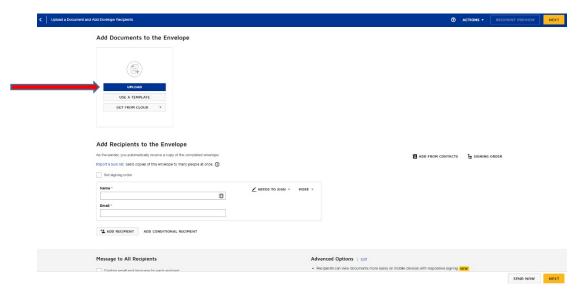

5. Click on "Send an envelope"

6. Click on "Upload", and upload the document that needs to be signed

7. Scroll down to Add Recipients to the Envelope

8. Enter Name and Email address of the people who need to sign

9. If you need to have more than one person sign, click ADD RECIPIENT; and another field to enter Name and Email Address for next person will appear (you can add as many as you need).

10. In the field "Message to All Recipients" enter an email subject and an email message