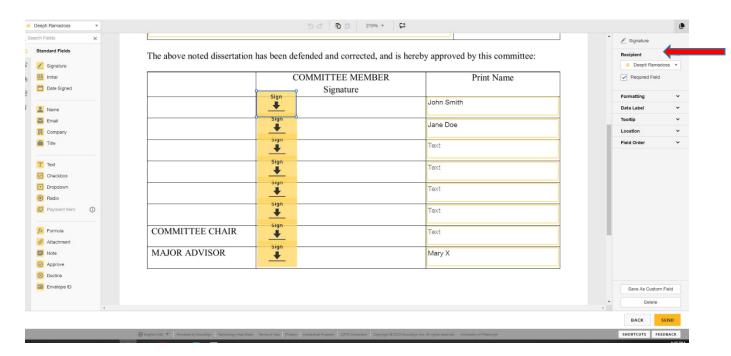

## 11. Select "Next"

12. Manage the PDF form field data – i.e. assign where your signers have to sign. Select a person, and hit confirm

13. Click on the "Signature" button on the left menu (blue arrow), and then click where the signature needs to go (red arrow).

14. If you have more than one person who needs to sign, a panel will show on the right, with recipient names. Select the appropriate Recipient

15. Follow the same process for any other signatures you want to add – please click to assign (as shown by the blue arrow below), and change the Recipient name (red arrow below on the right)