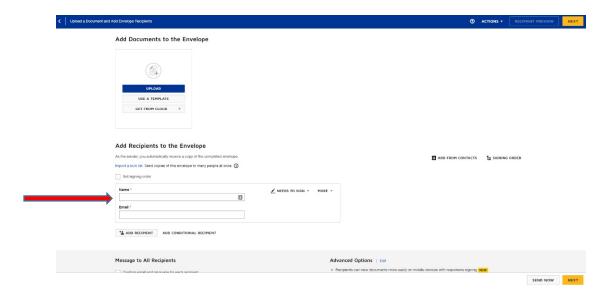

5. Click on "Send an envelope"

6. Click on "Upload", and upload the document that needs to be signed

7. Scroll down to Add Recipients to the Envelope

8. Enter Name and Email address of the people who need to sign

9. If you need to have more than one person sign, click ADD RECIPIENT; and another field to enter Name and Email Address for next person will appear (you can add as many as you need).

10. In the field "Message to All Recipients" enter an email subject and an email message