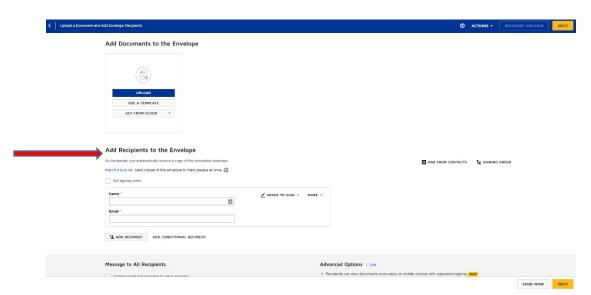

5. Click on "Send an envelope"

6. Click on "Upload", and upload the document that needs to be signed

7. Scroll down to Add Recipients to the Envelope

8. Enter Name and Email address of the people who need to sign

9. If you need to have more than one person sign, click ADD RECIPIENT; and another field to enter Name and Email Address for next person will appear (you can add as many as you need).

10. In the field "Message to All Recipients" enter an email subject and an email message