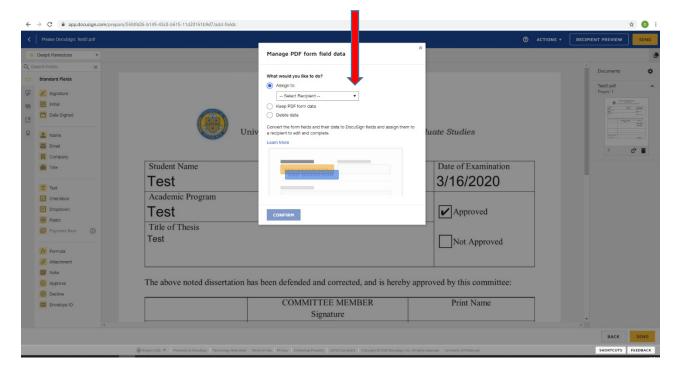

## 11. Select "Next"

12. Manage the PDF form field data – i.e. assign where your signers have to sign. Select a person, and hit confirm

13. Click on the "Signature" button on the left menu (blue arrow), and then click where the signature needs to go (red arrow).