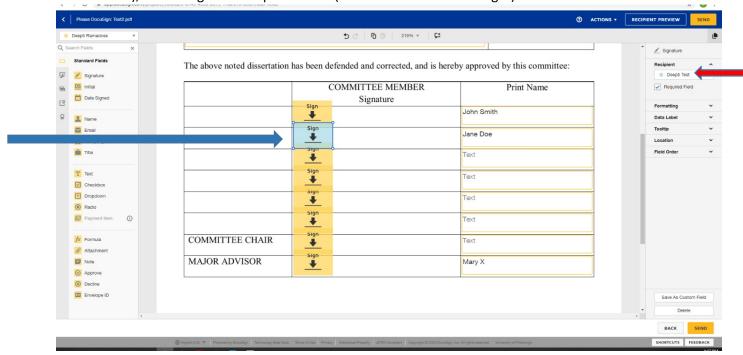

14. If you have more than one person who needs to sign, a panel will show on the right, with recipient names. Select the appropriate Recipient

15. Follow the same process for any other signatures you want to add – please click to assign (as shown by the blue arrow below), and change the Recipient name (red arrow below on the right)

- 16. Continue this process for all Recipients. When you have completed this for all recipients, delete any of the extra "sign" icons. Then select "Send".
- 17. You will be able to see when all recipients have signed it in the "Manage" page; check on "Sent" tab. You will also receive an email saying it is complete, with the document attached.